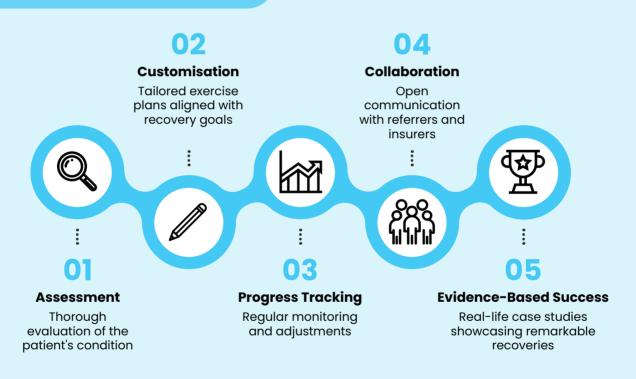

# **Rehabilitation Expertise Highlights**

# **Tailored Exercise Programs**

Precision-designed regimens to accelerate recovery.

## **Injury-Focused Approach**

Addressing specific conditions for optimal results

#### **Collaborative Care**

Coordinated efforts with healthcare providers and insurers

## **Benefit for Your Patients**

- Faster Recovery
  Targeted exercises enhance healing
- Minimised Downtime
  Timely programs reduce absenteeism
- Seamless Claims
  Streamlined insurance claim documentation
- Accessibility
  In-clinic and mobile options are available